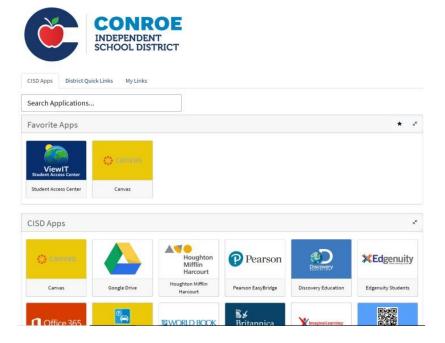

# **Student Log In Information**

Students can sign on to all CISD apps from the CISD Single Sign On.

Go to conroeisd.net and click on CISD SSO in the upper right corner:

You will then have access to all the available CISD Apps that will help with your education.

Here are a few applications that you will need to know and learn right away. There are many others available that will help you with your classes.