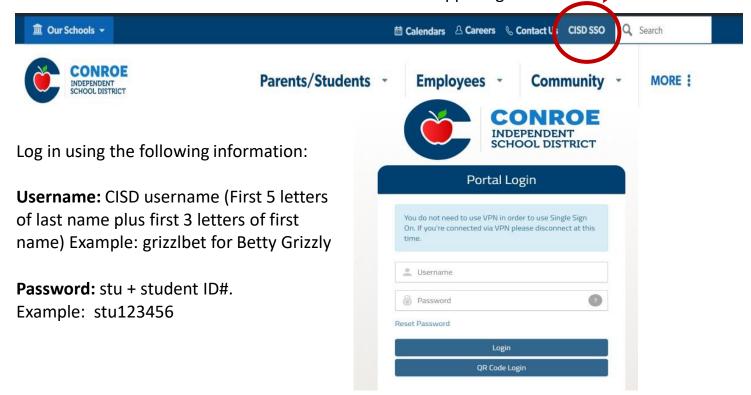

# **Student Log In Information**

Students can sign on to all CISD apps from the CISD Single Sign On.

Go to conroeisd.net and click on CISD SSO in the upper right corner:

You will then have access to all the available CISD Apps that will help with your education.