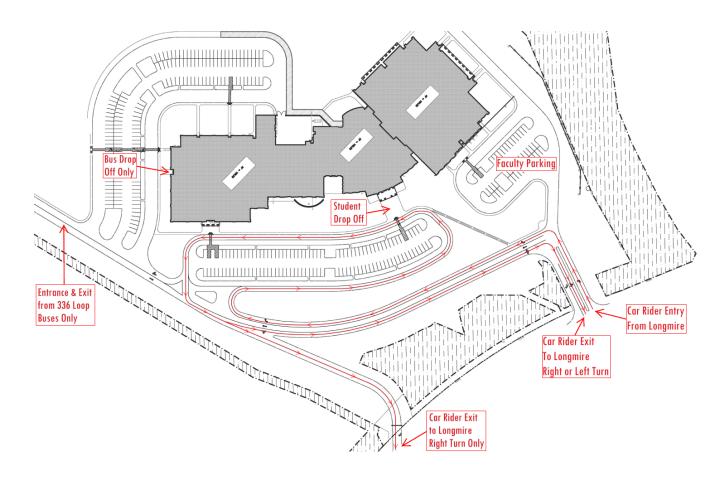

## Peet Junior High Student Drop-off / Pick-up

**Car Rider Entrance** All students should be dropped off and picked up using the car rider entrance loop

accessible from Longmire. Traffic on the car rider loop is in one direction only.

**Bus Entrance** The bus entrance will only be used for buses at all times of the day.

For the safety of our students, please do not enter the bus entrance.

**Faculty Parking** The Faculty Parking lot should only be used for faculty members.

Visitor parking is available in front of the school's main entrance.

Car Rider Exits All cars exiting can either exit near the marquee which is a left or right turn exit onto

Longmire or they can exit in the right turn only exit onto Longmire. Both exits are

located on the map.

**IMPORTANT** Students are not permitted to be dropped off in the school parking lot.

No student will be allowed to cross the traffic line without a parent or guardian escort.